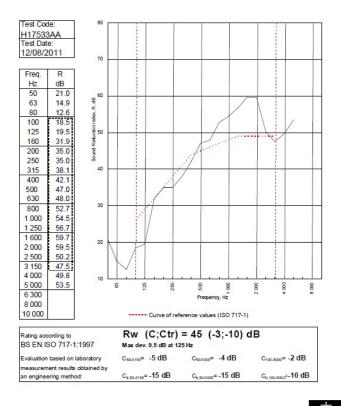

## System Performance Breakdown

Fire Resistance: BS476 Part 22:1987: Test Ref & Date or Applied Ref & Report: Max Height: Thickness: Duty Grade: BS 5234: Part 2:1992: Sound Insulation:

60/60 Minutes (Integrity/Insulation). BRE 277436C - BRE Report P102396-1011C Refer to Speedline Specification Clause 198 mm. (At Base Track, Excluding Finishes) Severe - Annexes A-F 45 RwdB, Date Tested or Assessed Against - 70-S-57